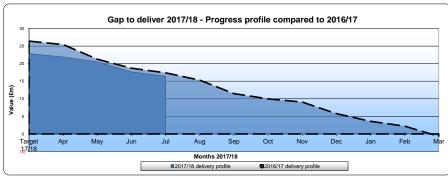

-5.8    | 2.7     | -3.6    | -4.8    | -11.5 |
|                                    |         |         |         |         |       |
| %                                  | 75%     | 122%    | 72%     | 62%     | 81%   |

| Risk Ratings |      |      |          |  |  |
|--------------|------|------|----------|--|--|
| Financial    |      |      |          |  |  |
| Risk         | June | July | Trend    |  |  |
| High         | 14   | 19   | 1        |  |  |
| Medium       | 9    | 6    | <b>+</b> |  |  |
| Low          | 4    | 2    | <b>→</b> |  |  |
| Governance   |      |      |          |  |  |
| Risk         | June | July | Trend    |  |  |
| High         | 9    | 7    | 1        |  |  |
| Medium       | 13   | 10   | 1        |  |  |
| Low          | 5    | 10   | 1        |  |  |











The Carter Leads for each workstream provide an update on progress against the Carter Agenda to the Carter Steering Group.

The Model Hospital Benchmarking Tool has been updated with 2015/16 Reference Cost Data - this is being rolled out to Diretorates to identify areas of opportunity.

Get It Right First Time (GIRFT) - Planned approach to be developed with Medical Director, Improvement Director, Clinical Leads for Surgical and Medical Disciplines and Corporate Efficiency Team.

#### Efficiency Programme 4 yr Plans 17/18 Plans 17/18 Achived (£000) (£000) CIP (£000) Workforce - All 13,967 5,616 2,416 Corp and Admin 3,240 1,471 817 **Hospital Medicine and** 7,645 1,695 214 Pharmacy 5,557 2,427 837 Procurement E&F 3,982 1,251 320 Pathology and Imaging 769 Other Savings 12,499 3,080