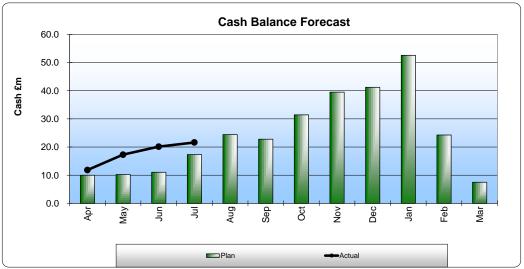

- \* The cash position at the end of July was £21.6m, which is ahead of plan by £4m.
- \* The 17/18 opening cash balance was £5.8m favourable to the planned forecast outturn balance.
- \* The key factors influencing cash are:
- Positive impact due to capital expenditure slippage.
- Positive impact with accrued income levels & debtors lower than planned.
- Negative impact due to the I&E position.