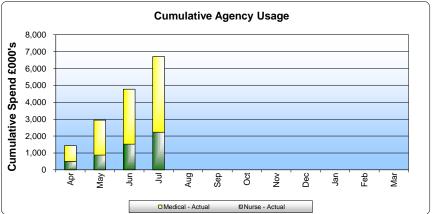

# **Agency Expenditure Analysis**

Month 4 - The Period 1st April 2017 to 31st July 2017

- Total agency spend year to date of £7m compared to an NHSI plan of £5.8m.
- Consultant Agency spend is ahead of plan by £1m.
- Nursing Agency is ahead of plan by £0.2m.
- The Trust is ahead of the Medical Locum Reduction target by £1m.