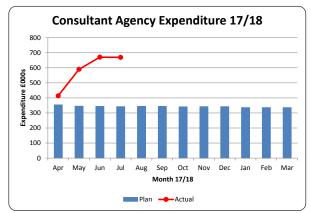

# **Agency Expenditure Analysis**

Month 4 - The Period 1st April 2017 to 31st July 2017

- Total agency spend year to date of £7m compared to an NHSI plan of £5.8m.
- Consultant Agency spend is ahead of plan by £1m.
- Nursing Agency is ahead of plan by £0.2m.
- The Trust is ahead of the Medical Locum Reduction target by £1m.