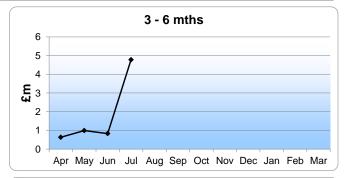

|             | Under 3 mths | Under 3 mths 3-6 mths |      | 12 mths + | Total |
|-------------|--------------|-----------------------|------|-----------|-------|
|             | £m           | £m                    | £m   | £m        | £m    |
| Payables    | 5.49         | 0.98                  | 0.68 | 0.58      | 7.73  |
| Receivables | 6.21         | 4.78                  | 0.54 | 0.82      | 12.35 |