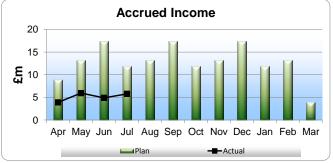

- \* At the end of July, the total debtor balance was £12.3m, with £3.2m relating to 'current' invoices not due.
- \* This is below plan as work continues to reduce debtors. Accrued income levels are reported in the graph below.
- \* Aged debt totalled £9m. This remains significantly influenced by delays in resolving a number of 16/17 Commissioner agreement invoices.
- \* Of these agreement invoices, 3 organisations total £4m; Vale of York CCG (£821k), Scarborough & Ryedale CCG (£2.6m) and NHS England (£540k).