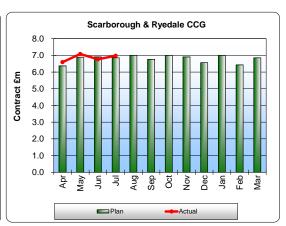

- \* At the end of July, the total debtor balance was £12.3m, with £3.2m relating to 'current' invoices not due.
- \* This is below plan as work continues to reduce debtors. Accrued income levels are reported in the graph below.
- \* Aged debt totalled £9m. This remains significantly influenced by delays in resolving a number of 16/17 Commissioner agreement invoices.
- \* Of these agreement invoices, 3 organisations total £4m; Vale of York CCG (£821k), Scarborough & Ryedale CCG (£2.6m) and NHS England (£540k).