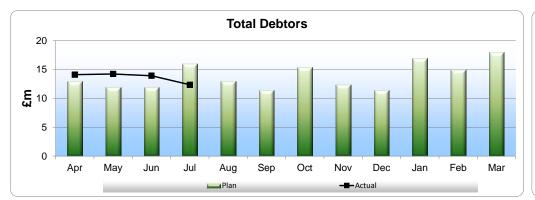

- \* At the end of July, the total debtor balance was £12.3m, with £3.2m relating to 'current' invoices not due.
- \* This is below plan as work continues to reduce debtors. Accrued income levels are reported in the graph below.
- \* Aged debt totalled £9m. This remains significantly influenced by delays in resolving a number of 16/17 Commissioner agreement invoices.
- \* Of these agreement invoices, 3 organisations total £4m; Vale of York CCG (£821k), Scarborough & Ryedale CCG (£2.6m) and NHS England (£540k).