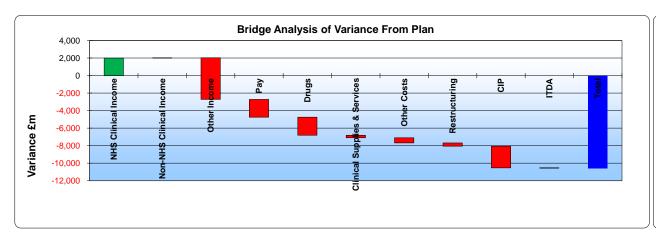

There is an adverse expenditure variance of £7.8m at the end of July 2017. This comprises:

- \* Pay budgets are £2.0m ahead of plan.
- \* Drugs budgets are £2.1m ahead of plan, mainly due to pass through costs for drugs excluded from tariff.
- \* CIP achievement is £2.5m behind plan.
- \* Other budgets are £1.2m ahead of plan.