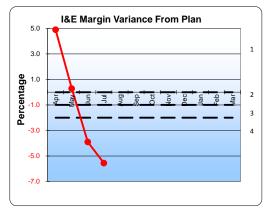

|                                     | Plan for Year | Plan for Year-<br>to-date | Actual Year-<br>to-date | Forecast for<br>Year |
|-------------------------------------|---------------|---------------------------|-------------------------|----------------------|
| Liquidity (20%)                     | 2             | 3                         | 4                       | 2                    |
| Capital Service Cover (20%)         | 2             | 4                         | 4                       | 2                    |
| I&E Margin (20%)                    | 2             | 4                         | 4                       | 2                    |
| I&E Margin Variance From Plan (20%) | 1             | 1                         | 4                       | 1                    |
| Agency variation from Plan (20%)    | 1             | 1                         | 2                       | 1                    |
| Overall Use of Resources Rating     | 2             | 3                         | 4                       | 2                    |