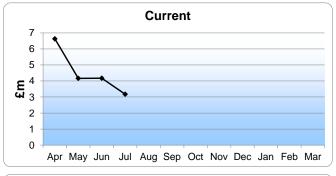

- \* At the end of July, the total debtor balance was £12.3m, with £3.2m relating to 'current' invoices not due.
- \* This is below plan as work continues to reduce debtors. Accrued income levels are reported in the graph below.
- \* Aged debt totalled £9m. This remains significantly influenced by delays in resolving a number of 16/17 Commissioner agreement invoices.
- \* Of these agreement invoices, 3 organisations total £4m; Vale of York CCG (£821k), Scarborough & Ryedale CCG (£2.6m) and NHS England (£540k).