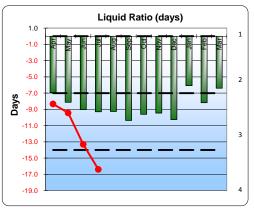

- \* The receivables balance at the end of July was £12m, which is below plan.
- \* The payables balance at the end of July was £7.8m, which is below plan. This is partly due to the AP team working behind due to vacancies.
- \* The Use of Resources Rating is assessed as a score of 4 in July, and is reflective of the I&E position.

|                                     | Plan for Year | Plan for Year-<br>to-date | Actual Year-<br>to-date | Forecast for<br>Year |
|-------------------------------------|---------------|---------------------------|-------------------------|----------------------|
| Liquidity (20%)                     | 2             | 3                         | 4                       | 2                    |
| Capital Service Cover (20%)         | 2             | 4                         | 4                       | 2                    |
| I&E Margin (20%)                    | 2             | 4                         | 4                       | 2                    |
| I&E Margin Variance From Plan (20%) | 1             | 1                         | 4                       | 1                    |
| Agency variation from Plan (20%)    | 1             | 1                         | 2                       | 1                    |
| Overall Use of Resources Rating     | 2             | 3                         | 4                       | 2                    |