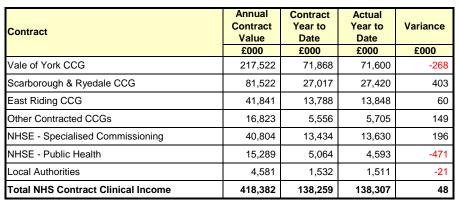

#### **Contract Performance**

## Month 4 - The Period 1st April 2017 to 31st July 2017

| Plan                            | Annual<br>Plan<br>£000 | Plan<br>Year to<br>Date<br>£000 | Actual<br>Year to<br>Date<br>£000 | Variance<br>Year to<br>Date<br>£000 |
|---------------------------------|------------------------|---------------------------------|-----------------------------------|-------------------------------------|
| Non-Contract Activity           | 12,417                 | 4,141                           | 5,128                             | 987                                 |
| Risk Income                     | 3,577                  | -1,853                          | 0                                 | 1,853                               |
| Total Other NHS Clinical Income | 15,994                 | 2,288                           | 5,128                             | 2,840                               |

| Sparsity funding income moved to other income non clinical | -886 |
|------------------------------------------------------------|------|
| Winter resilience monies in addition to contract           | 0    |

| Total NHS Clinical Income 434,376 140, | 547 142,549 2,002 |
|----------------------------------------|-------------------|
|----------------------------------------|-------------------|

Activity data for July is partially coded (56.0%) and June data is 90.1% coded. There is therefore some element of income estimate involved for the uncoded portion of activity.