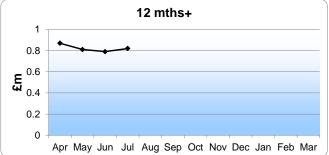

|             | Under 3 mths | Under 3 mths 3-6 mths |      | 12 mths + | Total |
|-------------|--------------|-----------------------|------|-----------|-------|
|             | £m           | £m                    | £m   | £m        | £m    |
| Payables    | 5.49         | 0.98                  | 0.68 | 0.58      | 7.73  |
| Receivables | 6.21         | 4.78                  | 0.54 | 0.82      | 12.35 |