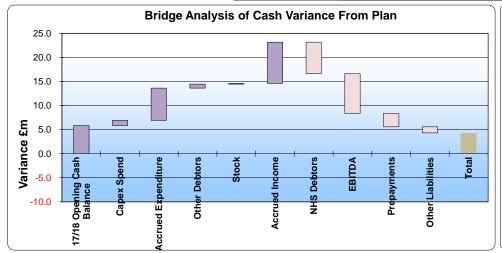

- \* The cash position at the end of July was £21.6m, which is ahead of plan by £4m.
- \* The 17/18 opening cash balance was £5.8m favourable to the planned forecast outturn balance.
- \* The key factors influencing cash are:
- Positive impact due to capital expenditure slippage.
- Positive impact with accrued income levels & debtors lower than planned.
- Negative impact due to the I&E position.