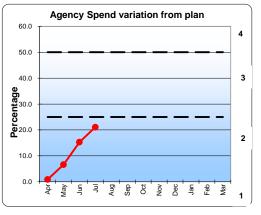

# **Agency Expenditure Analysis**

Month 4 - The Period 1st April 2017 to 31st July 2017

- Total agency spend year to date of £7m compared to an NHSI plan of £5.8m.
- Consultant Agency spend is ahead of plan by £1m.
- Nursing Agency is ahead of plan by £0.2m.
- The Trust is ahead of the Medical Locum Reduction target by £1m.

|                                     | Plan for Year | Plan for Year-<br>to-date | Actual Year-<br>to-date | Forecast for<br>Year |
|-------------------------------------|---------------|---------------------------|-------------------------|----------------------|
| Liquidity (20%)                     | 2             | 3                         | 4                       | 2                    |
| Capital Service Cover (20%)         | 2             | 4                         | 4                       | 2                    |
| I&E Margin (20%)                    | 2             | 4                         | 4                       | 2                    |
| I&E Margin Variance From Plan (20%) | 1             | 1                         | 4                       | 1                    |
| Agency variation from Plan (20%)    | 1             | 1                         | 2                       | 1                    |
| Overall Use of Resources Rating     | 2             | 3                         | 4                       | 2                    |