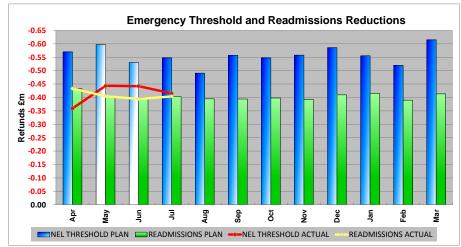

# **Agency Expenditure Analysis**

Month 4 - The Period 1st April 2017 to 31st July 2017

- Total agency spend year to date of £7m compared to an NHSI plan of £5.8m.
- Consultant Agency spend is ahead of plan by £1m.
- Nursing Agency is ahead of plan by £0.2m.
- The Trust is ahead of the Medical Locum Reduction target by £1m.