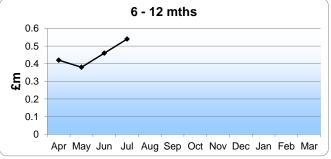

|             | Under 3 mths | Under 3 mths 3-6 mths |      | 12 mths + | Total |
|-------------|--------------|-----------------------|------|-----------|-------|
|             | £m           | £m                    | £m   | £m        | £m    |
| Payables    | 5.49         | 0.98                  | 0.68 | 0.58      | 7.73  |
| Receivables | 6.21         | 4.78                  | 0.54 | 0.82      | 12.35 |