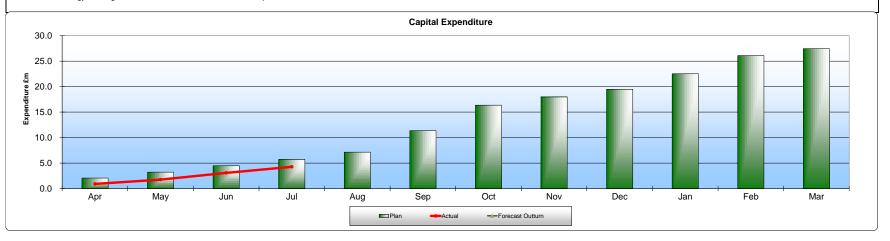

umber of 16/17 Commissioner agreement invoices.
- \* Of these agreement invoices, 3 organisations total £4m; Vale of York CCG (£821k), Scarborough & Ryedale CCG (£2.6m) and NHS England (£540k).



















- \* The Capital plan for 2017-18 totals £27.466m.
- \* Work on the Radiology department across both Scarborough and York totals £5.526m, this is to replace 2 x MRI's, the VIU and Cardiac Labs at York plus X-Ray rooms on both sites and includes enabling works for the 2nd CT Scanner at Scarborough.
- \* Work on the Endoscopy extension will commence with an expected spend of £5.5m and detailed designs for the VIU/ Cardiac extension will be developed at an expected cost of approx £1m.
- \* The Pathology reconfiguration across both sites is included in the plan at a cost of £3.662m.



| Scheme                                  | Approved in-year Expenditure | Year-to-date<br>Expenditure | Forecast<br>Outturn<br>Expenditure | Variance | Comments |
|-----------------------------------------|------------------------------|-----------------------------|------------------------------------|----------|----------|
|                                         | £000                         | £000                        | £000                               | £000     |          |
| York Micro/ Histology integration       | 2411                         | 0                           | 500                                | 1911     |          |
| SGH Pathology /Blood Sciences           | 1251                         | 24                          | 600                                |