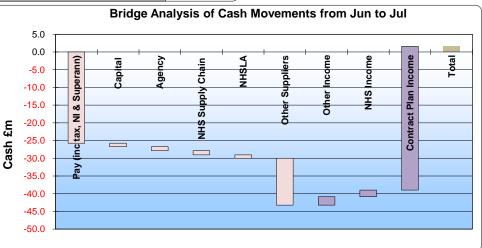

- \* The cash position at the end of July was £21.6m, which is ahead of plan by £4m.
- \* The 17/18 opening cash balance was £5.8m favourable to the planned forecast outturn balance.
- \* The key factors influencing cash are:
- Positive impact due to capital expenditure slippage.
- Positive impact with accrued income levels & debtors lower than planned.
- Negative impact due to the I&E position.