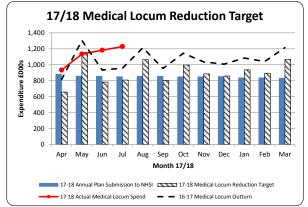

# **Agency Expenditure Analysis**

Month 4 - The Period 1st April 2017 to 31st July 2017

- Total agency spend year to date of £7m compared to an NHSI plan of £5.8m.
- Consultant Agency spend is ahead of plan by £1m.
- Nursing Agency is ahead of plan by £0.2m.
- The Trust is ahead of the Medical Locum Reduction target by £1m.