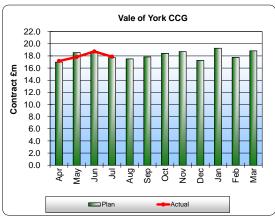

- \* At the end of July, the total debtor balance was £12.3m, with £3.2m relating to 'current' invoices not due.
- \* This is below plan as work continues to reduce debtors. Accrued income levels are reported in the graph below.
- \* Aged debt totalled £9m. This remains significantly influenced by delays in resolving a number of 16/17 Commissioner agreement invoices.
- \* Of these agreement invoices, 3 organisations total £4m; Vale of York CCG (£821k), Scarborough & Ryedale CCG (£2.6m) and NHS England (£540k).