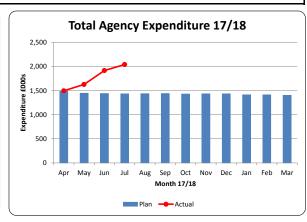

# **Agency Expenditure Analysis**

Month 4 - The Period 1st April 2017 to 31st July 2017

- Total agency spend year to date of £7m compared to an NHSI plan of £5.8m.
- Consultant Agency spend is ahead of plan by £1m.
- Nursing Agency is ahead of plan by £0.2m.
- The Trust is ahead of the Medical Locum Reduction target by £1m.