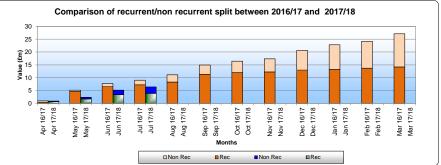

- \* At the end of July, the total debtor balance was £12.3m, with £3.2m relating to 'current' invoices not due.
- \* This is below plan as work continues to reduce debtors. Accrued income levels are reported in the graph below.
- \* Aged debt totalled £9m. This remains significantly influenced by delays in resolving a number of 16/17 Commissioner agreement invoices.
- \* Of these agreement invoices, 3 organisations total £4m; Vale of York CCG (£821k), Scarborough & Ryedale CCG (£2.6m) and NHS England (£540k).