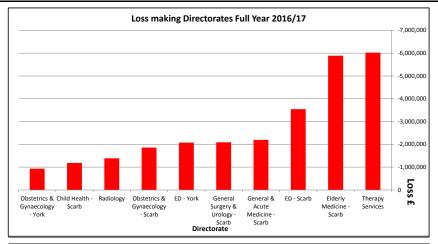

|
|                                                                                                                                                                                   |                                                                                                                                                                                                                                                                                                                                                  |



- \* Current data is based on full year 2016/17
- \* It is expected that Q1 2017/18 data will be completed towards the end of September 2017
- \* Qlikview user guides are continued to be developed to help users log in and navigate round the system







| DATA PERIOD  | Full Year 2016/17                                                                                                                                                                            |
|--------------|----------------------------------------------------------------------------------------------------------------------------------------------------------------------------------------------|
|              | * The Reference Costs submission to the DoH and NHSI is now the key focus for the team                                                                                                       |
| CURRENT WORK | *Qlikview user guides have been published to help users log in and navigate round the system.  More user guides covering different areas of Qlikview will be