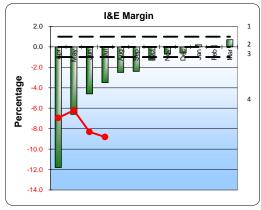

#### **Summary Position:**

- The Trust is reporting an I&E deficit of £13.8m, placing it £10.5m behind the operational plan.
- Income is £2.7m behind plan, with clinical income being £2m ahead of plan and non-clinical income being £4.7m behind plan.
- Operational expenditure is ahead of plan by £7.8m, with further explanation given on the 'Expenditure' sheet.
- The Trust's 'Earnings before Interest, Depreciation and Amortisation' (EBITDA) is -£7.3m (-4.62%) compared to plan of £3.2m (2.03%), and is reflective of the reported net I&E performance.

|                                     | Plan for Year | Plan for Year-<br>to-date | Actual Year-<br>to-date | Forecast for<br>Year |
|-------------------------------------|---------------|---------------------------|-------------------------|----------------------|
| Liquidity (20%)                     | 2             | 3                         | 4                       | 2                    |
| Capital Service Cover (20%)         | 2             | 4                         | 4                       | 2                    |
| I&E Margin (20%)                    | 2             | 4                         | 4                       | 2                    |
| I&E Margin Variance From Plan (20%) | 1             | 1                         | 4                       | 1                    |
| Agency variation from Plan (20%)    | 1             | 1                         | 2                       | 1                    |
| Overall Use of Resources Rating     | 2             | 3                         | 4                       | 2                    |