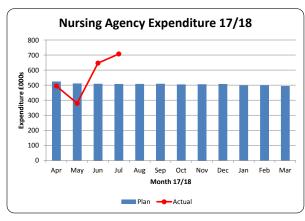

# **Agency Expenditure Analysis**

Month 4 - The Period 1st April 2017 to 31st July 2017

- Total agency spend year to date of £7m compared to an NHSI plan of £5.8m.
- Consultant Agency spend is ahead of plan by £1m.
- Nursing Agency is ahead of plan by £0.2m.
- The Trust is ahead of the Medical Locum Reduction target by £1m.