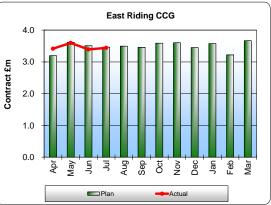

#### **Contract Performance**

## Month 4 - The Period 1st April 2017 to 31st July 2017

| Plan                            | Annual<br>Plan<br>£000 | Plan<br>Year to<br>Date<br>£000 | Actual<br>Year to<br>Date<br>£000 | Variance<br>Year to<br>Date<br>£000 |
|---------------------------------|------------------------|---------------------------------|-----------------------------------|-------------------------------------|
| Non-Contract Activity           | 12,417                 | 4,141                           | 5,128                             | 987                                 |
| Risk Income                     | 3,577                  | -1,853                          | 0                                 | 1,853                               |
| Total Other NHS Clinical Income | 15,994                 | 2,288                           | 5,128                             | 2,840                               |

| Total NHS Clinical Income 434,376 140, | 547 142,549 2,002 |
|----------------------------------------|-------------------|
|----------------------------------------|-------------------|

Activity data for July is partially coded (56.0%) and June data is 90.1% coded. There is therefore some element of income estimate involved for the uncoded portion of activity.