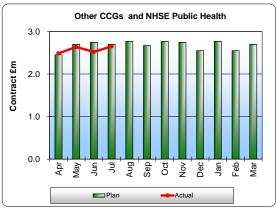

#### **Contract Performance**

## Month 4 - The Period 1st April 2017 to 31st July 2017

| Plan                            | Annual<br>Plan<br>£000 | Plan<br>Year to<br>Date<br>£000 | Actual<br>Year to<br>Date<br>£000 | Variance<br>Year to<br>Date<br>£000 |
|---------------------------------|------------------------|---------------------------------|-----------------------------------|-------------------------------------|
| Non-Contract Activity           | 12,417                 | 4,141                           | 5,128                             | 987                                 |
| Risk Income                     | 3,577                  | -1,853                          | 0                                 | 1,853                               |
| Total Other NHS Clinical Income | 15,994                 | 2,288                           | 5,128                             | 2,840                               |