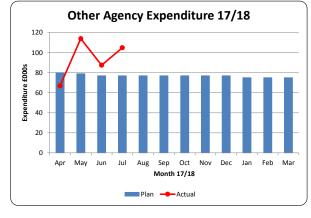

# **Agency Expenditure Analysis**

Month 4 - The Period 1st April 2017 to 31st July 2017

- Total agency spend year to date of £7m compared to an NHSI plan of £5.8m.
- Consultant Agency spend is ahead of plan by £1m.
- Nursing Agency is ahead of plan by £0.2m.
- The Trust is ahead of the Medical Locum Reduction target by £1m.