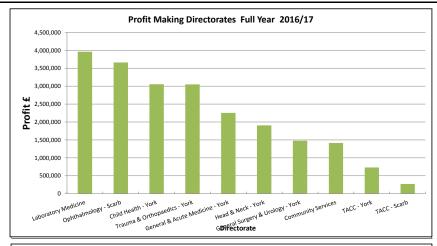

|
|                                                                                                                                                                                   |                                                                                                                                                                                                                                                                                                                                                  |



- \* Current data is based on full year 2016/17
- \* It is expected that Q1 2017/18 data will be completed towards the end of September 2017
- \* Qlikview user guides are continued to be developed to help users log in and navigate round the system







| DATA PERIOD  | Full Year 2016/17                                                                                                                                                                            |
|--------------|----------------------------------------------------------------------------------------------------------------------------------------------------------------------------------------------|
|              | * The Reference Costs submission to the DoH and NHSI is now the key focus for the team                                                                                                       |
| CURRENT WORK | *Qlikview user guides have been published to help users log in and navigate round the system.  More user guides covering different areas of Qlikview will