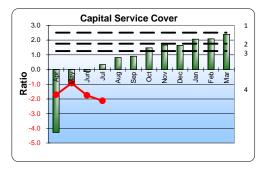

|                                     | Plan for Year | Plan for Year-<br>to-date | Actual Year-<br>to-date | Forecast for<br>Year |
|-------------------------------------|---------------|---------------------------|-------------------------|----------------------|
| Liquidity (20%)                     | 2             | 3                         | 4                       | 2                    |
| Capital Service Cover (20%)         | 2             | 4                         | 4                       | 2                    |
| I&E Margin (20%)                    | 2             | 4                         | 4                       | 2                    |
| I&E Margin Variance From Plan (20%) | 1             | 1                         | 4                       | 1                    |
| Agency variation from Plan (20%)    | 1             | 1                         | 2                       | 1                    |
| Overall Use of Resources Rating     | 2             | 3                         | 4                       | 2                    |