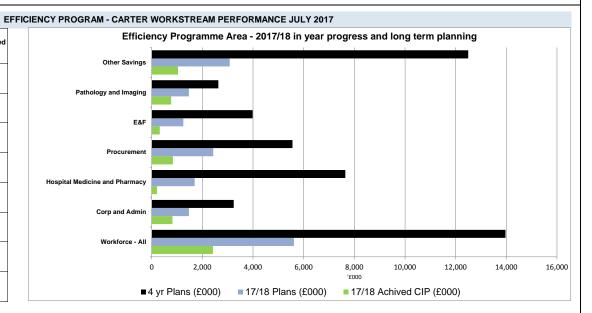

ch workstream provide an update on progress against the Carter Agenda to the Carter Steering Group.

The Model Hospital Benchmarking Tool has been updated with 2015/16 Reference Cost Data - this is being rolled out to Diretorates to identify areas of opportunity.

Get It Right First Time (GIRFT) - Planned approach to be developed with Medical Director, Improvement Director, Clinical Leads for Surgical and Medical Disciplines and Corporate Efficiency Team.

#### Efficiency Programme 4 yr Plans 17/18 Plans 17/18 Achived (£000) (£000) CIP (£000) Workforce - All 13,967 5,616 2,416 Corp and Admin 3,240 1,471 817 **Hospital Medicine and** 7,645 1,695 214 Pharmacy 5,557 2,427 837 Procurement E&F 3,982 1,251 320 Pathology and Imaging 769 Other Savings 12,499 3,080 1,037 TOTAL 49.523 17,012 6,410



| WORKFORCE                                                                                                                                                                         | HOSPITAL PHARMACY AND MEDICINE                                                                                                                                                                                                                                                                                                                   |
|-----------------------------------------------------------------------------------------------------------------------------------------------------------------------------------|------------------------------------------------------------------------------------------------