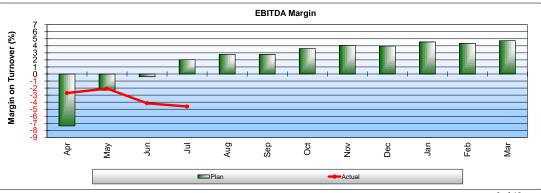

#### **Summary Position:**

- The Trust is reporting an I&E deficit of £13.8m, placing it £10.5m behind the operational plan.
- Income is £2.7m behind plan, with clinical income being £2m ahead of plan and non-clinical income being £4.7m behind plan.
- Operational expenditure is ahead of plan by £7.8m, with further explanation given on the 'Expenditure' sheet.
- The Trust's 'Earnings before Interest, Depreciation and Amortisation' (EBITDA) is -£7.3m (-4.62%) compared to plan of £3.2m (2.03%), and is reflective of the reported net I&E performance.