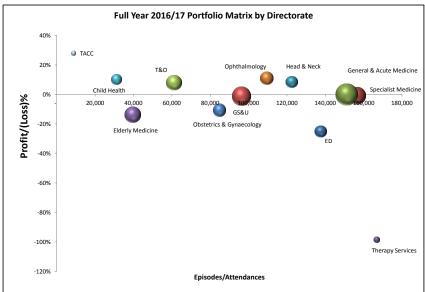

|
|                                                                                                                                                                                   |                                                                                                                                                                                                                                                                                                                                                  |



- \* Current data is based on full year 2016/17
- \* It is expected that Q1 2017/18 data will be completed towards the end of September 2017
- \* Qlikview user guides are continued to be developed to help users log in and navigate round the system







| DATA PERIOD  | Full Year 2016/17                                                                                                                                                                            |
|--------------|----------------------------------------------------------------------------------------------------------------------------------------------------------------------------------------------|
|              | * The Reference Costs submission to the DoH and NHSI is now the key focus for the team                                                                                                       |
| CURRENT WORK | *Qlikview user guides have been published to help users log in and navigate round the system.  More user guides covering different areas of Qlikview will b