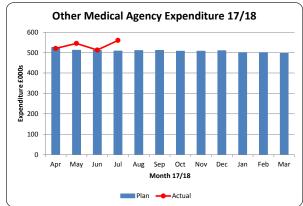

# **Agency Expenditure Analysis**

Month 4 - The Period 1st April 2017 to 31st July 2017

- Total agency spend year to date of £7m compared to an NHSI plan of £5.8m.
- Consultant Agency spend is ahead of plan by £1m.
- Nursing Agency is ahead of plan by £0.2m.
- The Trust is ahead of the Medical Locum Reduction target by £1m.