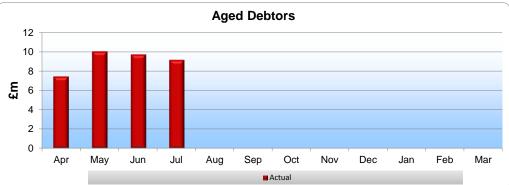

| Significant Aged Debtors (+6mths)         |       |
|-------------------------------------------|-------|
| NHS Property Services                     | £346K |
| Harrogate & District NHS Foundation Trust | £181K |
| Depuy                                     | £143K |

- \* At the end of July, the total debtor balance was £12.3m, with £3.2m relating to 'current' invoices not due.
- \* This is below plan as work continues to reduce debtors. Accrued income levels are reported in the graph below.
- \* Aged debt totalled £9m. This remains significantly influenced by delays in resolving a number of 16/17 Commissioner agreement invoices.
- \* Of these agreement invoices, 3 organisations total £4m; Vale of York CCG (£821k), Scarborough & Ryedale CCG (£2.6m) and NHS England (£540k).