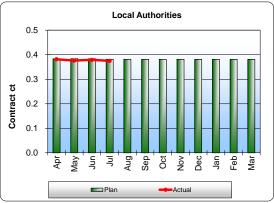

#### **Contract Performance**

## Month 4 - The Period 1st April 2017 to 31st July 2017

| Plan                            | Annual<br>Plan<br>£000 | Plan<br>Year to<br>Date<br>£000 | Actual<br>Year to<br>Date<br>£000 | Variance<br>Year to<br>Date<br>£000 |
|---------------------------------|------------------------|---------------------------------|-----------------------------------|-------------------------------------|
| Non-Contract Activity           | 12,417                 | 4,141                           | 5,128                             | 987                                 |
| Risk Income                     | 3,577                  | -1,853                          | 0                                 | 1,853                               |
| Total Other NHS Clinical Income | 15,994                 | 2,288                           | 5,128                             | 2,840                               |