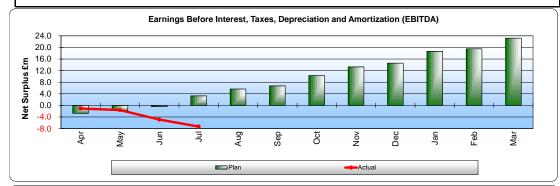

#### **Summary Position:**

- The Trust is reporting an I&E deficit of £13.8m, placing it £10.5m behind the operational plan.
- Income is £2.7m behind plan, with clinical income being £2m ahead of plan and non-clinical income being £4.7m behind plan.
- Operational expenditure is ahead of plan by £7.8m, with further explanation given on the 'Expenditure' sheet.
- The Trust's 'Earnings before Interest, Depreciation and Amortisation' (EBITDA) is -£7.3m (-4.62%) compared to plan of £3.2m (2.03%), and is reflective of the reported net I&E performance.