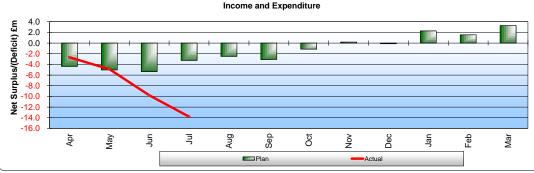

#### **Summary Position:**

- The Trust is reporting an I&E deficit of £13.8m, placing it £10.5m behind the operational plan.
- Income is £2.7m behind plan, with clinical income being £2m ahead of plan and non-clinical income being £4.7m behind plan.
- Operational expenditure is ahead of plan by £7.8m, with further explanation given on the 'Expenditure' sheet.
- The Trust's 'Earnings before Interest, Depreciation and Amortisation' (EBITDA) is -£7.3m (-4.62%) compared to plan of £3.2m (2.03%), and is reflective of the reported net I&E performance.