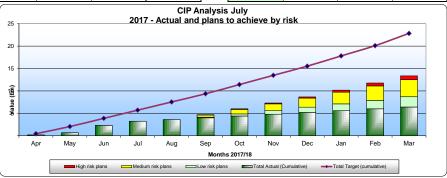

.8    | 2.7     | -3.6    | -4.8    | -11.5 |
|                                    |         |         |         |         |       |
| %                                  | 75%     | 122%    | 72%     | 62%     | 81%   |

| Risk Ratings |      |      |          |  |  |
|--------------|------|------|----------|--|--|
| Financial    |      |      |          |  |  |
| Risk         | June | July | Trend    |  |  |
| High         | 14   | 19   | 1        |  |  |
| Medium       | 9    | 6    | <b>+</b> |  |  |
| Low          | 4    | 2    | <b>→</b> |  |  |
| Governance   |      |      |          |  |  |
| Risk         | June | July | Trend    |  |  |
| High         | 9    | 7    | 1        |  |  |
| Medium       | 13   | 10   | 1        |  |  |
| Low          | 5    | 10   | 1        |  |  |











The Carter Leads for each workstream provide an update on progress against the Carter Agenda to the Carter Steering Group.

The Model Hospital Benchmarking Tool has been updated with 2015/16 Reference Cost Data - this is being rolled out to Diretorates to identify areas of opportunity.

Get It Right First Time (GIRFT) - Planned approach to be developed with Medical Director, Improvement Director, Clinical Leads for Surgical and Medical Disciplines and Corporate Efficiency Team.

#### Efficiency Programme 4 yr Plans 17/18 Plans 17/18 Achived (£000) (£000) CIP (£000) Workforce - All 13,967 5,616 2,416 Corp and Admin 3,240 1,471 817 **Hospital Medicine and** 7,645 1,695 214 Pharmacy 5,557 2,427 837 Procurement E&F 3,982 1,251 320 Pathology and Imaging 769 Other Savings 12,499 3,080 1,