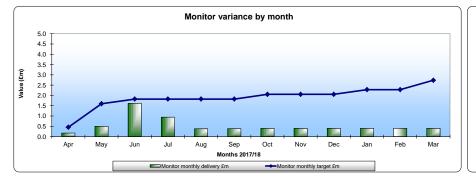

| 2.7     | -3.6    | -4.8    | -11.5 |
|                                    |         |         |         |         |       |
| %                                  | 75%     | 122%    | 72%     | 62%     | 81%   |

| Risk Ratings |      |      |          |  |  |
|--------------|------|------|----------|--|--|
| Financial    |      |      |          |  |  |
| Risk         | June | July | Trend    |  |  |
| High         | 14   | 19   | 1        |  |  |
| Medium       | 9    | 6    | <b>+</b> |  |  |
| Low          | 4    | 2    | <b>→</b> |  |  |
| Governance   |      |      |          |  |  |
| Risk         | June | July | Trend    |  |  |
| High         | 9    | 7    | 1        |  |  |
| Medium       | 13   | 10   | 1        |  |  |
| Low          | 5    | 10   | 1        |  |  |











The Carter Leads for each workstream provide an update on progress against the Carter Agenda to the Carter Steering Group.

The Model Hospital Benchmarking Tool has been updated with 2015/16 Reference Cost Data - this is being rolled out to Diretorates to identify areas of opportunity.

Get It Right First Time (GIRFT) - Planned approach to be developed with Medical Director, Improvement Director, Clinical Leads for Surgical and Medical Disciplines and Corporate Efficiency Team.

#### Efficiency Programme 4 yr Plans 17/18 Plans 17/18 Achived (£000) (£000) CIP (£000) Workforce - All 13,967 5,616 2,416 Corp and Admin 3,240 1,471 817 **Hospital Medicine and** 7,645 1,695 214 Pharmacy 5,557 2,427 837 Procurement E&F 3,982 1,251 320 Pathology and Imaging 769 Other Savings 12,499 3,080 1,03