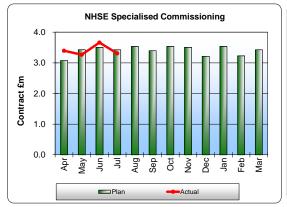

#### **Contract Performance**

## Month 4 - The Period 1st April 2017 to 31st July 2017

| Plan                            | Annual<br>Plan<br>£000 | Plan<br>Year to<br>Date<br>£000 | Actual<br>Year to<br>Date<br>£000 | Variance<br>Year to<br>Date<br>£000 |
|---------------------------------|------------------------|---------------------------------|-----------------------------------|-------------------------------------|
| Non-Contract Activity           | 12,417                 | 4,141                           | 5,128                             | 987                                 |
| Risk Income                     | 3,577                  | -1,853                          | 0                                 | 1,853                               |
| Total Other NHS Clinical Income | 15,994                 | 2,288                           | 5,128                             | 2,840                               |